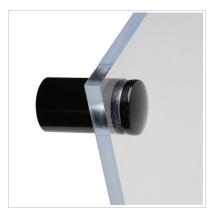

## Product Features & Information

Image: Digitally printed directly onto the Acrylic

**Included:** 4 pre drilled holes, aluminum hanging hardware, installation instructions

Hardware: Available in black or sliver finish