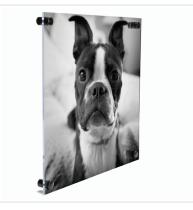

## Product Features & Information

Image: Digitally printed directly onto the Acrylic

**Included:** 4 pre drilled holes, aluminum hanging hardware, installation instructions

Hardware: Available in black or sliver finish