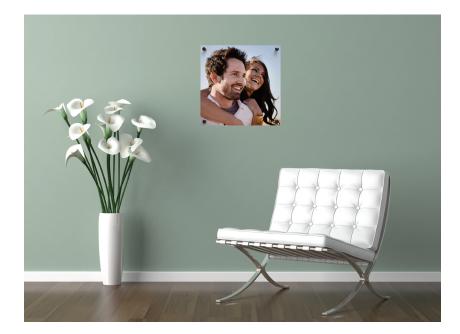

## Turn Your Customers' Walls into an Art Gallery

Photo acrylics print directly onto 1/4" acrylic, providing the brilliant clarity of glass in a lightweight, durable easy-to-maintain product. The hanging hardware allows the acrylic to float on the wall, and the polished edges give it a clean, modern finish.