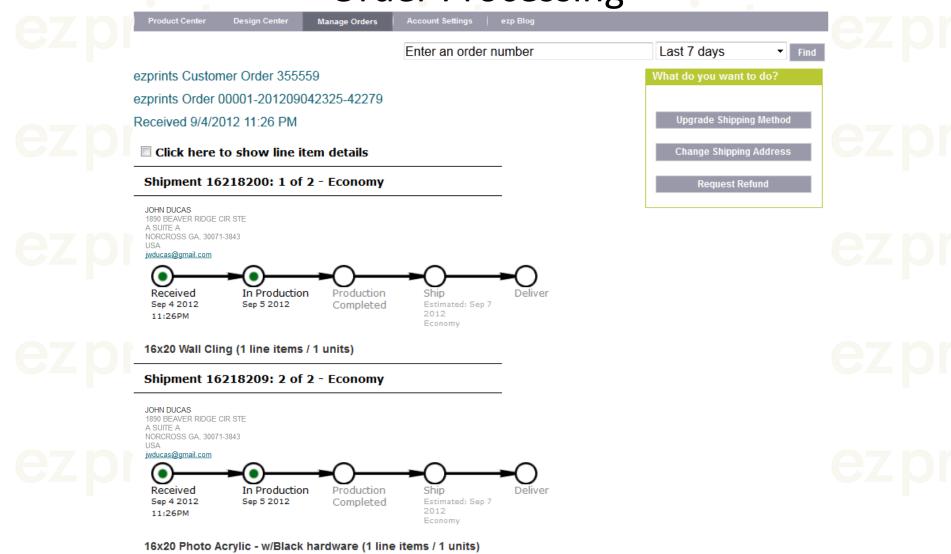

#### **Order Processing**

## ezprints Order Information ezpr Order Processing Interpretation

- When an order has entered production, the following information is displayed in addition to the previous information:
  - The date the order entered production
  - The date production was completed
- If an order is going to be shipped in multiple shipments, the products included in each shipment will be displayed.